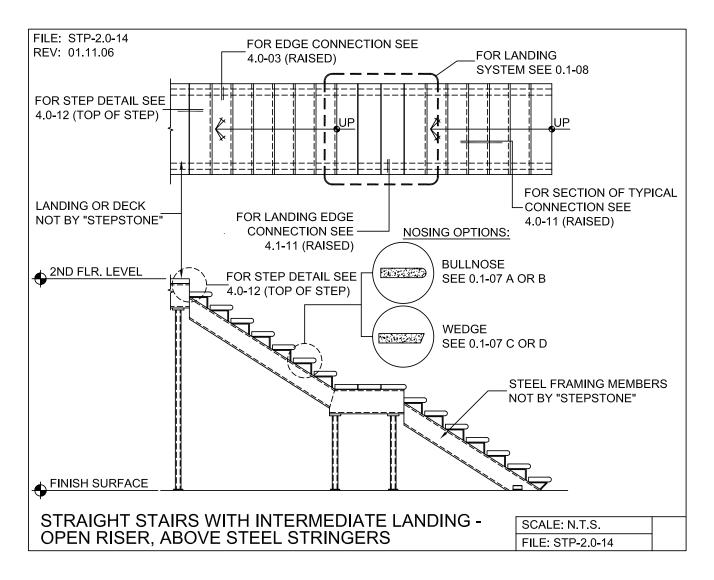

## R C®DIVISION

Steel Stringer System - Support Layout

PRECAST CONCRETE TREADS, LANDINGS, AND BALCONIES SHOWN ON PLANS SHALL BE FROM THE "STEPTREAD" SYSTEM BY "STEPSTONE, INC." OF GARDENA, CA. FOR STEEL OR WOOD CONSTRUCTION. THE MANUFACTURER IS TO SUPPLY ALL PRECAST CONCRETE PARTS WITH EACH "STEPTREAD" AND FEATURING EITHER CAST IN THREADED INSERTS FOR BOLTING OR AN EMBEDDED BOTTOM WELD PLATE FOR WELDING. ALL REINFORCING AND CONNECTIONS WILL Be zinc plated. Only items noted by "stepstone, inc." shall be furnished by "stepstone, inc." such items SHALL BE INSTALLED BY OTHERS.